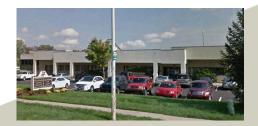

#### **PROPERTY INFORMATION**

**Center 37 North** is a 51,480 sf professional facility. Center 37 North offers a unique opportunity for first class commercial space on Bloomington's booming Westside. Highly visible, easy access, and wide-open interior design; it is located on one of Bloomington's most busy thoroughfares: Liberty Drive.

The center has front door parking and mature attractive landscaping all around. The interior was designed for convenience built out to tenant's specifications. Ample signage space is available on Interstate 69.