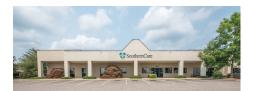

#### **PROPERTY INFORMATION**

**Center 37 North** is a 51,480 sf professional facility. Center 37 North offers a unique opportunity for first class commercial space on Bloomington's booming Westside. Highly visible, easy access, and wide-open interior design; it is located on one of Bloomington's most busy thoroughfares: Liberty Drive.

The center has front door parking and mature attractive landscaping all around. The interior was designed for convenience built out to tenant's specifications. Ample signage space is available on Interstate 69.