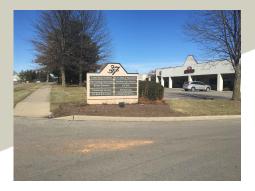

Strategically located for commuter traffic, the center is highly visible from Interstate 69. Liberty supports 19,500 +/- ADT with plenty of onsite parking for employees and visitors. Surrounding retail: Menards, WalMart SuperCenter, Lowes, Kohls, Sam's Club, restaurants, and other big box soft good retail users.