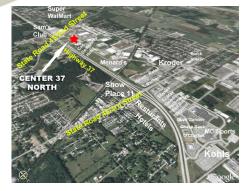

# AERIAL

### **FEATURES**

- Easy access from Interstate 69
- Ample on-site parking
- Build-to-suit retail, office and services space available
- Nearby retailers include Menard's, Lowe's, Walmart/Sam's Club, hotels, Aldi's, Starbucks, and other restaurants

Strategically located for commuter traffic, the center is highly visible from Interstate 69. Liberty supports 19,500 +/- ADT with plenty of onsite parking for employees and visitors. Surrounding retail: Menards, WalMart SuperCenter, Lowes, Kohls, Sam's Club, restaurants, and other big box soft good retail users.