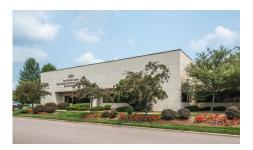

#### **PROPERTY INFORMATION**

**Center 37 North** is a 51,480 sf professional facility. Center 37 North offers a unique opportunity for first class commercial space on Bloomington's booming Westside. Highly visible, easy access, and wide-open interior design; it is located on one of Bloomington's most busy thoroughfares: Liberty Drive.

Architecturally appealing, the building is bordered by mature attractive landscaping and the interior was designed for convenience built out to tenant's specifications.