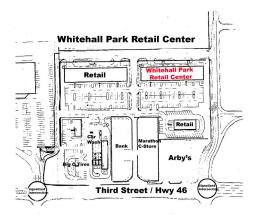

#### SITE PLAN

#### **LOCATION FEATURES**

- · Located off I-69
- Existing retail center
- · Two ingress and egress points
- High parking ratio
- Ample signage
- Monument signage available
- · Ready for build-out