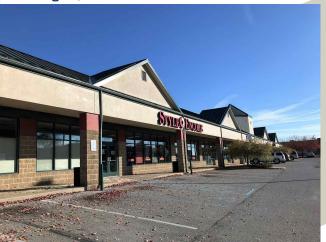

### **GALLERY**

# PROPERTY INFORMATION Whitehall Park Shopping Center

Located just off I-69 in the heart Bloomington's Westside retail district. Whitehall Park Shopping Center is a well-established retail center with onsite parking, easy access, large signage area, well-lit landscaped parking lot, and 20' store fronts.

This is a perfect location for any retail or office that wants to be seen and offer their customers convenient front door parking. The service area of the center is open and provides convenient access for deliveries and pickups ... easy in easy out with no backing up.