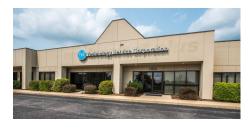

#### **PROPERTY INFORMATION**

**Center 37 South** is an 18,000 sf professional faculty. Center 37 South offers a unique opportunity for first class commercial space on Bloomington's booming Westside. Highly visible, easy access, and wide-open interior design; it is located on one of Bloomington's business thoroughfares, Liberty Drive.

Strategically located for commuter traffic, the center is highly visible from Highway 37. Liberty supports 19,500 +/- ADT with plenty of onsite parking for employees and visitors. Surrounding retail: Menards, WalMart SuperCenter, Lowes, Kohls, Sam's Club, K-mart, restaurants, and other big box soft good retail users.

Architecturally appealing, the building is bordered by mature attractive landscaping and the interior was designed for convenience built out to tenant's specifications. Sufficient signage space is available on Highway 37 and/or Liberty Drive.