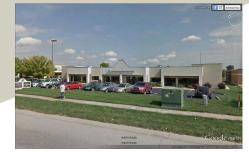

# **CENTER 37 SOUTH BUILDING**

State Highway 37 & Liberty Drive Bloomington, IN

PROPERTIES SERVICES

FOR INVESTORS

ABOUT US

CONTACT US



#### BUILDING TYPE Retail/Office/Restaurant

SF AVAILABLE 0 sf

CONTACT Debi O'Heran debio@wspropertygroup.com 812.332.9575

# DEMOGRAPHICS

**Population** 1 mi. 20,632 3 mi. 70,248 5 mi. 125,240

Average HH Income 1 mi. \$55,075 3 mi. \$56,490

5 mi. \$63,861

# GALLERY































### AERIAL



# SITE PLAN



### FEATURES

- High visibility and easy access to major thoroughfare State Highway 37 (soon to be 169)
- Fast-growing Westside retail location
- Front door parking
- Adjacent to Wal-Mart/Sam's Club, UPS, and Menards

#### LOCATION FEATURES

- Significant signage available facing Highway 37
- Attractive landscaping
- Plenty of on-site parking
- Indianapolis: 50 minutes
- Chicago: 4 hours
- Louisville: 2.3 hours
- Crane NWSC: 30 minutes

#### **PROPERTY INFORMATION**

**Center 37 South** is an 18,000 sf professional faculty. Center 37 South offers a unique opportunity for first class commercial space on Bloomington's booming Westside. Highly visible, easy access, and wide-open interior design; it is located on one of Bloomington's business thoroughfares, Lib