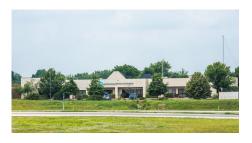

# **CENTER 37 SOUTH BUILDING**

State Highway 37 & Liberty Drive Bloomington, IN

PROPERTIES SERVICES

FOR INVESTORS

ABOUT US

CONTACT US



#### BUILDING TYPE Retail/Office/Restaurant

SF AVAILABLE 0 sf

CONTACT Debi O'Heran debio@wspropertygroup.com 812.332.9575

# DEMOGRAPHICS

**Population** 1 mi. 20,632 3 mi. 70,248 5 mi. 125,240

Average HH Income 1 mi. \$55,075 3 mi. \$56,490

5 mi. \$63,861

# GALLERY































### AERIAL



# SITE PLAN



### FEATURES

- High visibility and easy access to major thoroughfare State Highway 37 (soon to be 169)
- Fast-growing Westside retail location
- Front door parking
- Adjacent to Wal-Mart/Sam's Club, UPS, and Menards

#### LOCATION FEATURES

- Significant signage available facing Highway 37
- Attractive landscaping
- Plenty of on-site parking
- Indianapolis: 50 minutes
- Chicago: 4 hours
- Louisville: 2.3 hours
- Crane NWSC: 30 minutes

#### **PROPERTY INFORMATION**

**Center 37 South** is an 18,000 sf professional faculty. Center 37 South offers a unique opportunity for first class commercial space on Bloomington's booming Westside. Highly visible, easy access, and wide-open interior design; it is located on one of Bloomington's business