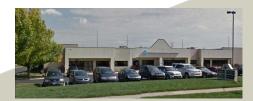

#### **PROPERTY INFORMATION**

**Center 37 South** is an 18,000 sf professional faculty. Center 37 South offers a unique opportunity for first class commercial space on Bloomington's booming Westside. Highly visible, easy access, and wide-open interior design; it is located on one of Bloomington's business thoroughfares, Liberty Drive.

Strategically located for commuter traffic, the center is highly visible from Highway 37. Liberty supports 19,500 +/- ADT with plenty of onsite parking for employees and visitors. Surrounding retail: Menards, WalMart SuperCenter, Lowes, Kohls, Sam's Club, K-mart, restaurants, and other big box soft good retail users.

Architecturally appealing, the building is bordered by mature attractive landscaping and the interior was designed for convenience built out to tenant's specifications. Sufficient signage space is available on Highway 37 and/or Liberty Drive.