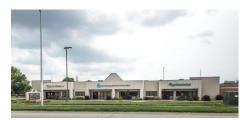

# **CENTER 37 SOUTH BUILDING**

State Highway 37 & Liberty Drive Bloomington, IN

PROPERTIES SERVICES

FOR INVESTORS

ABOUT US

CONTACT US

#### **PROPERTY INFORMATION**

**Center 37 South** is an 18,000 sf professional faculty. Center 37 South offers a unique opportunity for first class commercial space on Bloomington's booming Westside. Highly visible, easy access, and wide-open interior design; it is located on one of Bloomington's business thoroughfares, Liberty Drive.

Strategically located for commuter traffic, the center is highly visible from Highway 37. Liberty supports 19,500 +/- ADT with plenty of onsite parking for employees and visitors. Surrounding retail: Menards, WalMart SuperCenter, Lowes, Kohls, Sam's Club, K-mart, restaurants, and other big box soft good retail users.

Architecturally appealing, the building is bordered by mature attractive landscaping and the interior was designed for convenience built out to tenant's specifications. Sufficient signage space is available on Highway 37 and/or Liberty Drive.