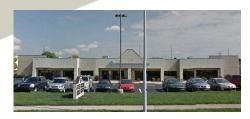

#### **PROPERTY INFORMATION**

**Center 37 South** is an 18,000 sf professional faculty. Center 37 South offers a unique opportunity for first class commercial space on Bloomington's booming Westside. Highly visible, easy access, and wide-open interior design; it is located on one of Bloomington's business thoroughfares, Liberty Drive.

Strategically located for commuter traffic, the center is highly visible from Highway 37. Liberty supports 19,500 +/- ADT with plenty of onsite parking for employees and visitors. Surrounding retail: Menards, WalMart SuperCenter, Lowes, Kohls, Sam's Club, K-mart, restaurants, and other big box soft good retail users.

Architecturally appealing, the building is bordered by mature attractive landscaping and the interior was designed for convenience built out to tenant's specifications. Sufficient signage space is available on Highway 37 and/or Liberty Drive.