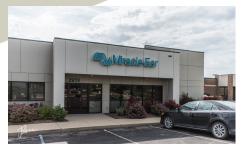

# **CENTER 37 SOUTH BUILDING**

State Highway 37 & Liberty Drive Bloomington, IN

PROPERTIES SERVICES

FOR INVESTORS

ABOUT US

CONTACT US



#### BUILDING TYPE Retail/Office/Restaurant

SF AVAILABLE 0 sf

CONTACT Debi O'Heran debio@wspropertygroup.com 812.332.9575

# DEMOGRAPHICS

**Population** 1 mi. 20,632 3 mi. 70,248 5 mi. 125,240

Average HH Income 1 mi. \$55,075 3 mi. \$56,490

5 mi. \$63,861

# GALLERY































### AERIAL



# SITE PLAN



### FEATURES

- High visibility and easy access to major thoroughfare State Highway 37 (soon to be 169)
- Fast-growing Westside retail location
- Front door parking
- Adjacent to Wal-Mart/Sam's Club, UPS, and Menards

#### LOCATION FEATURES

- Significant signage available facing Highway 37
- Attractive landscaping
- Plenty of on-site parking
- Indianapolis: 50 minutes
- Chicago: 4 hours
- Louisville: 2.3 hours
- Crane NWSC: 30 minutes

#### **PROPERTY INFORMATION**

**Center 37 South** is an 18,000 sf professional faculty. Center 37 South offers a unique opportunity for first class commercial space on Bloomington's booming Westside. Highly visible, easy access, and wide-open interior design; it is located on one of Bloomington's bus