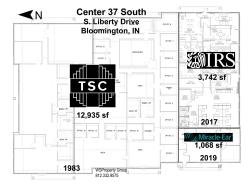

# **CENTER 37 SOUTH BUILDING**

State Highway 37 & Liberty Drive Bloomington, IN

PROPERTIES SERVICES

FOR INVESTORS

ABOUT US

CONTACT US



#### BUILDING TYPE Retail/Office/Restaurant

SF AVAILABLE 0 sf

CONTACT Debi O'Heran debio@wspropertygroup.com 812.332.9575

# DEMOGRAPHICS

**Population** 1 mi. 20,632 3 mi. 70,248 5 mi. 125,240

Average HH Income 1 mi. \$55,075 3 mi. \$56,490

5 mi. \$63,861

# GALLERY































### AERIAL



# SITE PLAN



### FEATURES

- High visibility and easy access to major thoroughfare State Highway 37 (soon to be 169)
- Fast-growing Westside retail location
- Front door parking
- Adjacent to Wal-Mart/Sam's Club, UPS, and Menards

#### LOCATION FEATURES

- Significant signage available facing Highway 37
- Attractive landscaping
- Plenty of on-site parking
- Indianapolis: 50 minutes
- Chicago: 4 hours
- Louisville: 2.3 hours
- Crane NWSC: 30 minutes

#### **PROPERTY INFORMATION**

**Center 37 South** is an 18,000 sf professional faculty. Center 37 South offers a unique opportunity for first class commercial space on Bloomington's booming Westside. Highly visible, easy access, and wide-open interior design; it is located on one of Bloomington's business thoroughfares, Liberty Drive.

Strategically loca