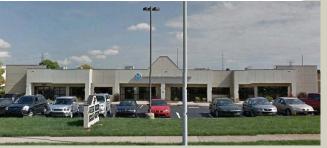

#### **PROPERTY INFORMATION**

**Center 37 South** is an 18,000 sf professional faculty. Center 37 South offers a unique opportunity for first class commercial space on Bloomington's booming Westside. Highly visible, easy access, and wide-open interior design; it is located on one of Bloomington's business thoroughfares, Liberty Drive.

Strategically located for commuter traffic, the center is highly visible from Highway 37. Liberty supports 19,500 +/- ADT with plenty of onsite parking for employees and visitors. Surrounding retail: Menards, WalMart SuperCenter, Lowes, Kohls, Sam's Club, K-mart, restaurants, and other big box soft good retail users.