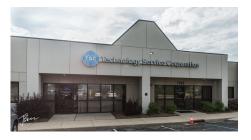

# **CENTER 37 SOUTH BUILDING**

State Highway 37 & Liberty Drive Bloomington, IN

PROPERTIES SERVICES

FOR INVESTORS

ABOUT US

CONTACT US



#### BUILDING TYPE Retail/Office/Restaurant

SF AVAILABLE 0 sf

CONTACT Debi O'Heran debio@wspropertygroup.com 812.332.9575

# DEMOGRAPHICS

**Population** 1 mi. 20,632 3 mi. 70,248 5 mi. 125,240

Average HH Income 1 mi. \$55,075 3 mi. \$56,490

5 mi. \$63,861

# GALLERY































### AERIAL



# SITE PLAN



### FEATURES

- High visibility and easy access to major thoroughfare State Highway 37 (soon to be 169)
- Fast-growing Westside retail location
- Front door parking
- Adjacent to Wal-Mart/Sam's Club, UPS, and Menards

#### LOCATION FEATURES

- Significant signage available facing Highway 37
- Attractive landscaping
- Plenty of on-site parking
- Indianapolis: 50 minutes
- Chicago: 4 hours
- Louisville: 2.3 hours
- Crane NWSC: 30 minutes

#### **PROPERTY INFORMATION**

**Center 37 South** is an 18,000 sf professional faculty. Center 37 South offers a unique opportunity for first class commercial space on Bloomington's booming Westside. Highly visible, easy access, and wide-open interior design; it is located on one of Bloomington's busin