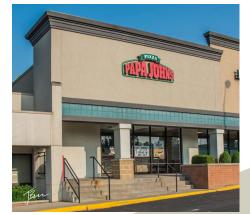

#### FEATURES

- 20-25' glass storefronts
- Ample signage
- Well-lit covered walks
- Accessible service areas for deliveries
- retail location on the south side