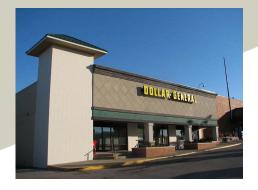

#### **PROPERTY INFORMATION**

**Walnut Park Shopping Center** is a 31,000 sf shopping center positioned at the signalized intersection of Walnut Street and Country Club and supports 38,000 ADT.

This center is on the city bus route, walking distance to schools, YMCA and Winslow Sports complex as well as numerous fast growing residential neighborhoods and apartments. Walnut Park has been the foundation of Bloomington's south side retail trade area for over 25 years.