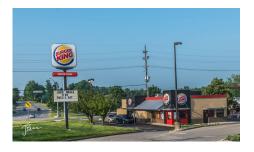

## LOCATION FEATURES

- 3 ingress / egress points
- signalized intersection
- Free well-lit parking
- Two traffic building outlots