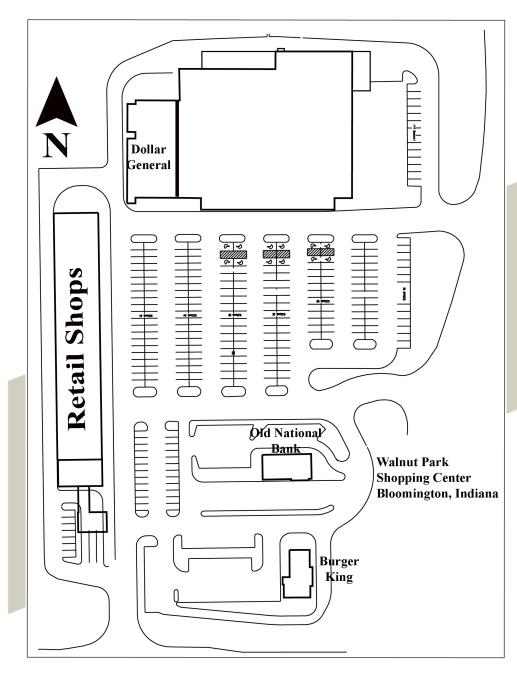

## LOCATION FEATURES

- 3 ingress / egress points
- signalized intersection
- Free well-lit parking
- Two traffic building outlots

#### **PROPERTY INFORMATION**

**Walnut Park Shopping Center** is a 31,000 sf shopping center positioned at the signalized intersection of Walnut Street and Country Club and supports 38,000 ADT.

This center is on the city bus route, walking distance to schools, YMCA and Winslow Sports complex as well as numerous fast growing residential neighborhoods and apartments. Walnut Park has been the foundation of Bloomington's south side retail trade area for over 25 years.